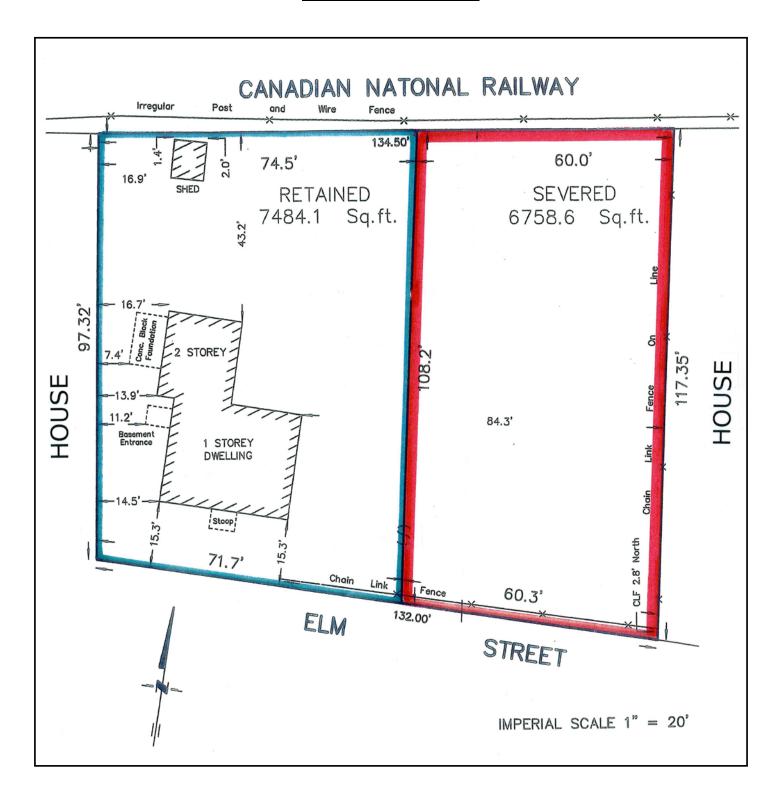

### 7.0 SKETCH PLAN

If a survey plan of the subject property is not available, then a sketch plan <u>must</u> be submitted. An example of a sketch plan is attached as Section 10.0 below.

The following details <u>must</u> be supplied on the sketch plan:

- 1. the boundaries and dimensions of the subject land, the part that is to be <u>severed</u> marked clearly in <u>red</u> and the part that is to be retained marked clearly in <u>green;</u>
- 2. the location and nature of any easement(s) affecting the subject land;
- 3. the boundaries and dimensions of any land owned by the owner of the subject land that abuts the subject land;
- 4. the location of all land previously severed from the parcel originally acquired by the current owner of the subject land;
- 5. the existing use(s) on <u>adjacent</u> lands (residential, commercial, industrial);
- the approximate location of all natural and artificial features on the subject land and adjacent lands that may affect the application, such as buildings, railways, roads, watercourses, drainage ditches, river or stream, banks, wetlands, wooded areas, wells and septic tanks;
- 7. the location, width and name of any roads within or abutting the subject land, indicating whether it is an unopened road allowance, a public travelled road, a private road or right of way;
- 8. if the severed parcel is to be conveyed to an abutting property as a lot addition, please identify the abutting property on the sketch (an arrow can be used);
- 9. a scale and north arrow should be shown on the sketch;
- 10. the sketch plan must be drawn to scale utilizing good drafting techniques;
- 11. the Committee reserves the right to reject sketches for insufficient or poorly presented information, and:
- 12. the size has to be a minimum of 8.5" x 11" and a maximum of 11" x 17";

### 10.0 EXAMPLE OF SKETCH PLAN

An example of a sketch plan has been provided on the following page and has been prepared to assist you in the preparation of your own sketch plan and also as a guide to the information required to evaluate your request for a consent. The information that is required on the sketch is also listed in Section 7.0 above.

## **Sample Sketch Plan**